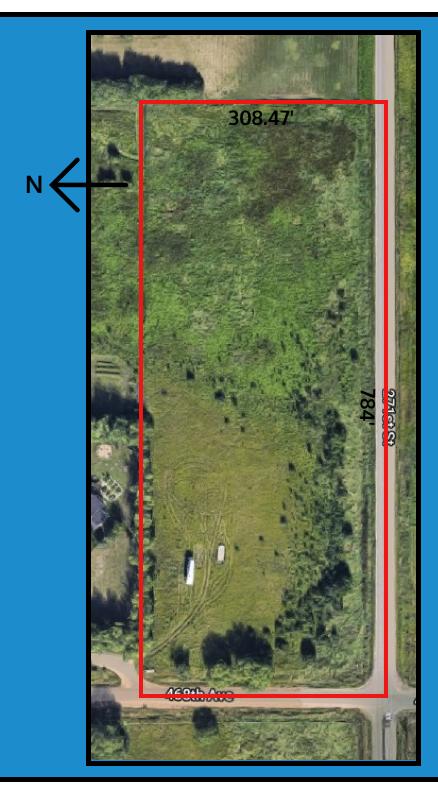

#### **LOCATION:**

• NE Corner of 468th Ave & 271st Street - On the edge of Tea City Limits

**PRICE:** 

SIZE:

\C

• \$1,100,000

• 5.56 Acres

• A-1 Agriculture

**ZONING:** 