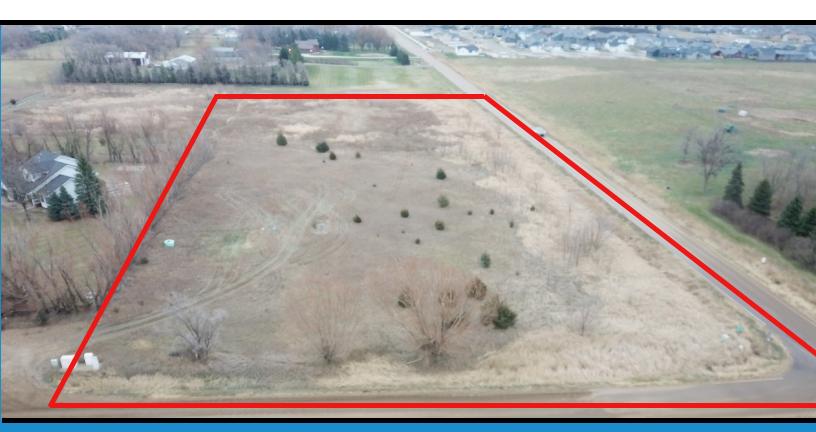

#### FOR SALE: Development Land NW Tea, SD

#### **LOCATION:**

• NE Corner of 468th Ave & 271st Street - On the edge of Tea City Limits

**PRICE:** 

SIZE:

\C

• \$1,100,000

• 5.56 Acres

• A-1 Agriculture

#### **DESCRIPTION:**

- 2 Blocks North of Tea Area High School
- Ideal for Apartment Development
- Rural or City Water available

Ron Nelson, CCIM C: 605-728-7600 E: Ron@Ncommercial.com

Nicole Daggett C: 605-971-6706