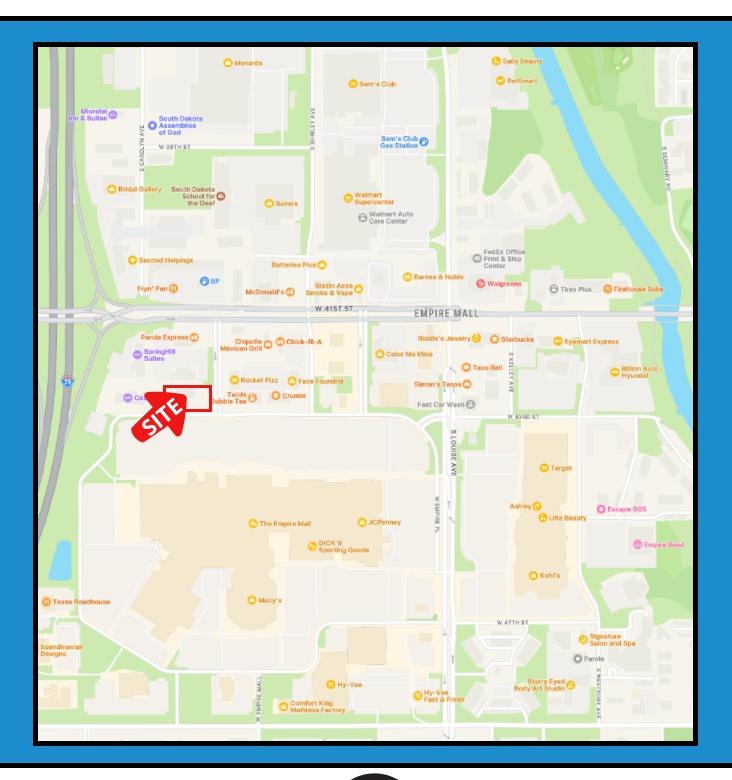

#### FEATURES:

- Prime location on an outlot of The Empire Mall, South Dakota's largest Retail Shopping Center.
- Shell space ready for Tenant's build out.
- Tenant Improvement Allowance Negotiable.
- Co-Tenants include: Fazoli's, Envy Nail & Spa and Affordable Dentures & Implants.
- Neighboring businesses include Dillard's, Chipotle, Chick-fil-A, TJ Maxx, Target, Crumbl, Barnes & Nobles and many more.

## SITEPLAN

W. Empire Place

Ron Nelson, CCIM C: 605-728-7600 E: Ron@Ncommercial.com

Nicole Daggett C: 605-971-6706 E: Nicole@Ncommercial.com

Ron Nelson, CCIM C: 605-728-7600 E: Ron@Ncommercial.com

Nicole Daggett C: 605-971-6706 E: Nicole@Ncommercial.com