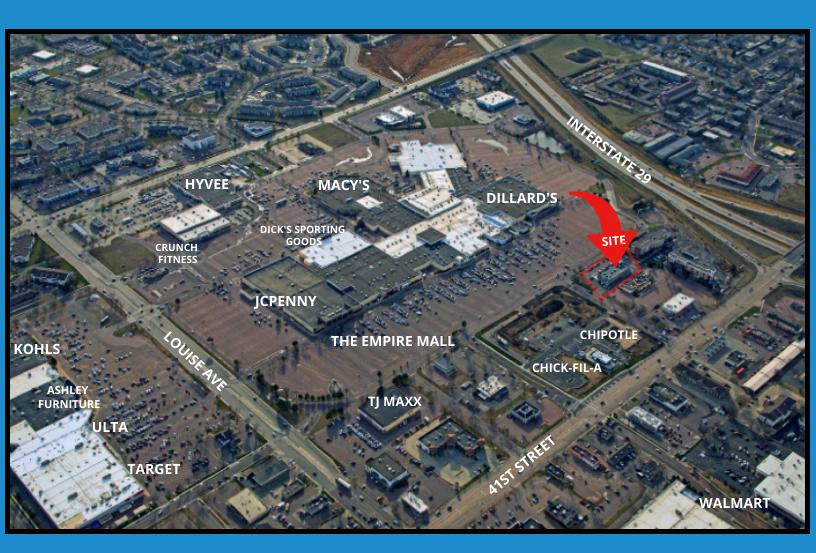

#### FEATURES:

- Prime location on an outlot of The Empire Mall, South Dakota's largest Retail Shopping Center.
- Shell space ready for Tenant's build out.
- Tenant Improvement Allowance Negotiable.
- Co-Tenants include: Fazoli's, Envy Nail & Spa and Affordable Dentures & Implants.
- Neighboring businesses include Dillard's, Chipotle, Chick-fil-A, TJ Maxx, Target, Crumbl, Barnes & Nobles and many more.

## SITEPLAN

W. Empire Place

Ron Nelson, CCIM C: 605-728-7600 E: Ron@Ncommercial.com

Nicole Daggett C: 605-971-6706 E: Nicole@Ncommercial.com

Ron Nelson, CCIM C: 605-728-7600 E: Ron@Ncommercial.com

Nicole Daggett C: 605-971-6706 E: Nicole@Ncommercial.com