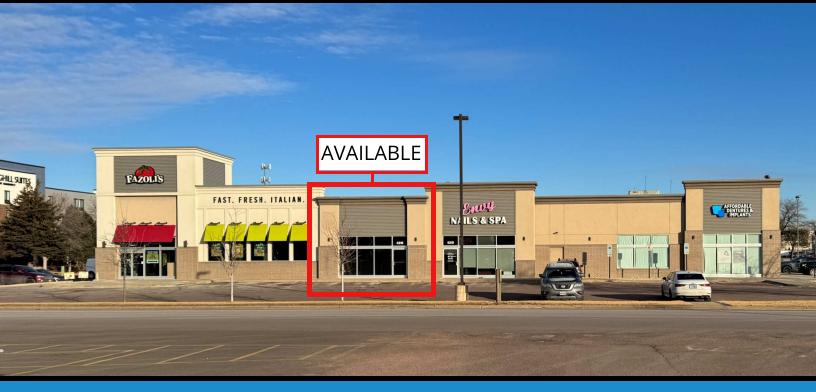

### **COMMERCIAL REAL ESTATE FOR LEASE:** 4216 W. Empire Pl Sioux Falls, SD

#### FEATURES:

- Prime location on an outlot of The Empire Mall, South Dakota's largest Retail Shopping Center.
- Shell space ready for Tenant's build out.
- Tenant Improvement Allowance Negotiable.
- Co-Tenants include: Fazoli's, Envy Nail & Spa and Affordable Dentures & Implants.
- Neighboring businesses include Dillard's, Chipotle, Chick-fil-A, TJ Maxx, Target, Crumbl, Barnes & Nobles and many more.