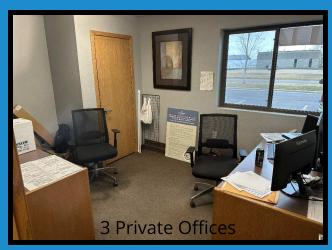

#### FEATURES:

- Heated warehouse with floor drains
- 12ft overhead door
- 12ft clear height throughout
- Open showroom
- Three private offices
- Shared bathrooms
- 1/3 Acre shared fenced yard with crushed concrete.

# PHOTOS

Ron Nelson, CCIM C: 605-728-7600 E: Ron@Ncommercial.com

Nicole Daggett C: 605-971-6706 E: Nicole@Ncommercial.com

\*Information contained herein provided by owner, city or county records. Purchaser or lessee should independently verify. All information contained herein deemed reliable, but not guaranteed.