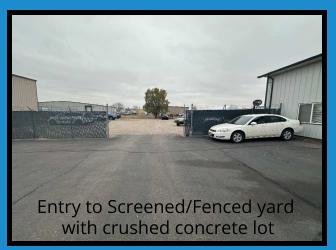

#### FEATURES:

- Heated warehouse with floor drains
- 12ft overhead door
- 12ft clear height throughout
- Open showroom
- Three private offices
- Shared bathrooms
- 1/3 Acre shared fenced yard with crushed concrete.

# PHOTOS

Ron Nelson, CCIM C: 605-728-7600 E: Ron@Ncommercial.com

Nicole Daggett C: 605-971-6706 E: Nicole@Ncommercial.com

\*Information contained herein provided by owner, city or county records. Purchaser or lessee should independently verify. All information contained herein deemed reliable, but not guaranteed.