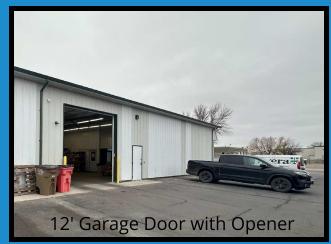

#### FEATURES:

- Heated warehouse with floor drains
- 12ft overhead door
- 12ft clear height throughout
- Open showroom
- Three private offices
- Shared bathrooms
- 1/3 Acre shared fenced yard with crushed concrete.

# PHOTOS

Ron Nelson, CCIM C: 605-728-7600 E: Ron@Ncommercial.com

Nicole Daggett C: 605-971-6706 E: Nicole@Ncommercial.com

\*Information contained herein provided by owner, city or county records. Purchaser or lessee should independently verify. All information contained herein deemed reliable, but not guaranteed.