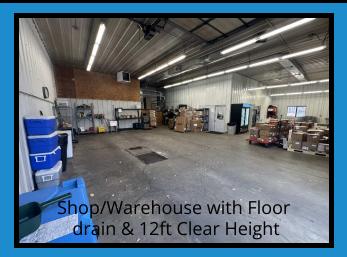

#### FEATURES:

- Heated warehouse with floor drains
- 12ft overhead door
- 12ft clear height throughout
- Open showroom
- Three private offices
- Shared bathrooms
- 1/3 Acre shared fenced yard with crushed concrete.

# PHOTOS

Ron Nelson, CCIM C: 605-728-7600 E: Ron@Ncommercial.com

Nicole Daggett C: 605-971-6706 E: Nicole@Ncommercial.com

\*Information contained herein provided by owner, city or county records. Purchaser or lessee should independently verify. All information contained herein deemed reliable, but not guaranteed.