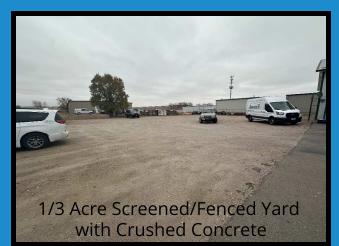

#### FEATURES:

- Heated warehouse with floor drains
- 12ft overhead door
- 12ft clear height throughout
- Open showroom
- Three private offices
- Shared bathrooms
- 1/3 Acre shared fenced yard with crushed concrete.

# PHOTOS

Ron Nelson, CCIM C: 605-728-7600 E: Ron@Ncommercial.com

Nicole Daggett C: 605-971-6706 E: Nicole@Ncommercial.com

\*Information contained herein provided by owner, city or county records. Purchaser or lessee should independently verify. All information contained herein deemed reliable, but not guaranteed.