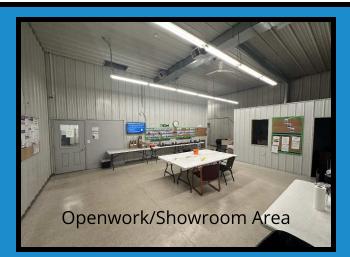

#### FEATURES:

- Heated warehouse with floor drains
- 12ft overhead door
- 12ft clear height throughout
- Open showroom
- Three private offices
- Shared bathrooms
- 1/3 Acre shared fenced yard with crushed concrete.

# PHOTOS

Ron Nelson, CCIM C: 605-728-7600 E: Ron@Ncommercial.com

Nicole Daggett C: 605-971-6706 E: Nicole@Ncommercial.com

\*Information contained herein provided by owner, city or county records. Purchaser or lessee should independently verify. All information contained herein deemed reliable, but not guaranteed.