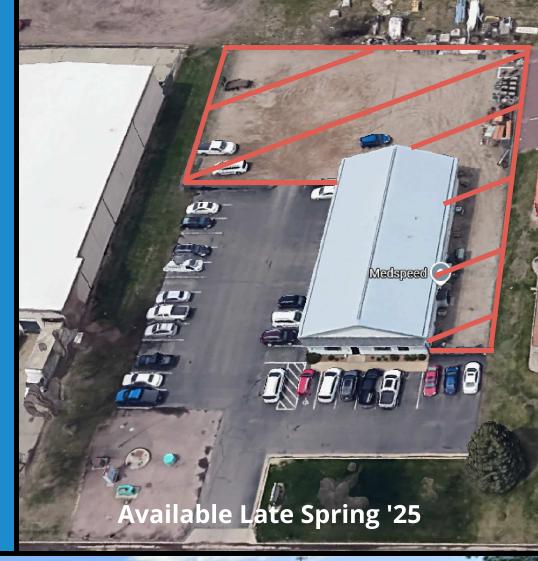

## **COMMERCIAL REAL ESTATE** FOR LEASE: 800 E 50th St N. Showroom/Warehouse Storage Space

### **Great proximity to I-90 & the Airport**

Ron Nelson, CCIM C: 605-728-7600 E: Ron@Ncommercial.com

Nicole Daggett C: 605-971-6706 E: Nicole@Ncommercial.com