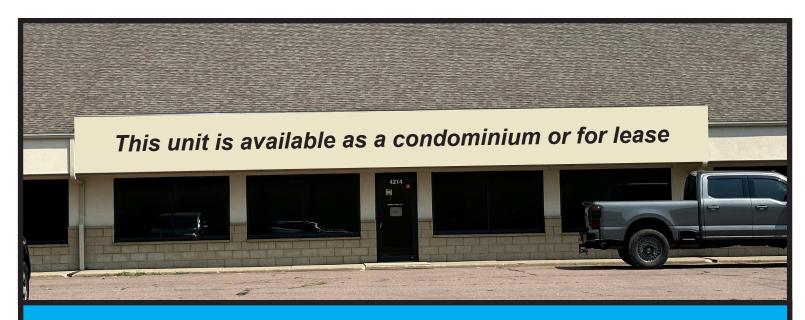

# FOR LEASE/SALE: 4214 W. 38th Street Sioux Falls, SD

### **OWN YOUR OWN SPACE!**

- Retail/Showroom space with warehouse space/production area in the rear. Front showroom has excellent storefront glass.
- Directly west of Menards, this property is located in the "bee hive" of retail, building products, restaurants and entertainment.
- Rear area can we used for storage or production with overhead garage door accessible from the rear drive area.
- This space gives versatile occupancy options.
- Lease this space or you can purchase the unit as a condominium.