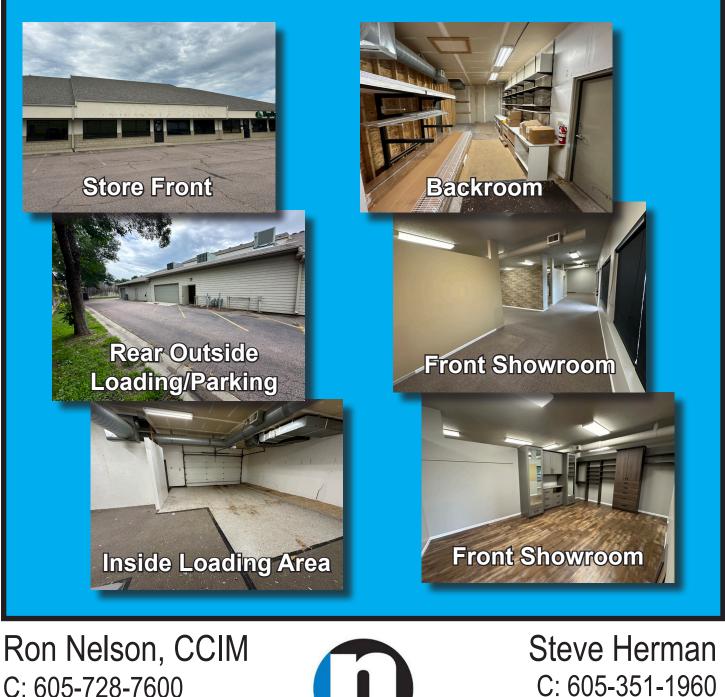

### **OWN YOUR OWN SPACE!**

- Retail/Showroom space with warehouse space/production area in the rear. Front showroom has excellent storefront glass.
- Directly west of Menards, this property is located in the "bee hive" of retail, building products, restaurants and entertainment.
- Rear area can we used for storage or production with overhead garage door accessible from the rear drive area.
- This space gives versatile occupancy options.
- Lease this space or you can purchase the unit as a condominium.

•Total Building Size 10,096 Square Feet
•Storage Area with Double Overhead Garage Door
•Easy Access to I-29
•Neighbors - Equity Homes & Assembies of God Office

Ron Nelson, CCIM C: 605-728-7600 E: Ron@Ncommercial.com