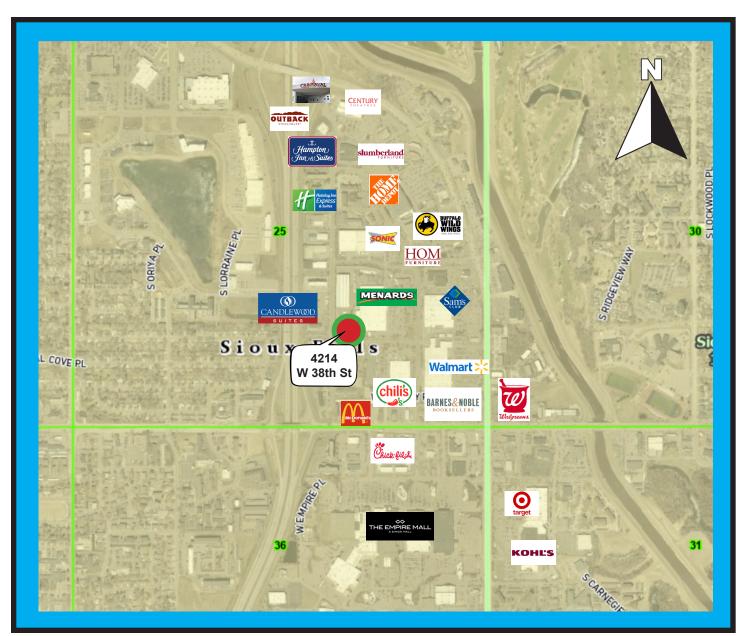

# FOR LEASE/SALE: 4214 W. 38th Street Sioux Falls, SD

### **OWN YOUR OWN SPACE!**

- Retail/Showroom space with warehouse space/production area in the rear. Front showroom has excellent storefront glass.
- Directly west of Menards, this property is located in the "bee hive" of retail, building products, restaurants and entertainment.
- Rear area can we used for storage or production with overhead garage door accessible from the rear drive area.
- This space gives versatile occupancy options.
- Lease this space or you can purchase the unit as a condominium.