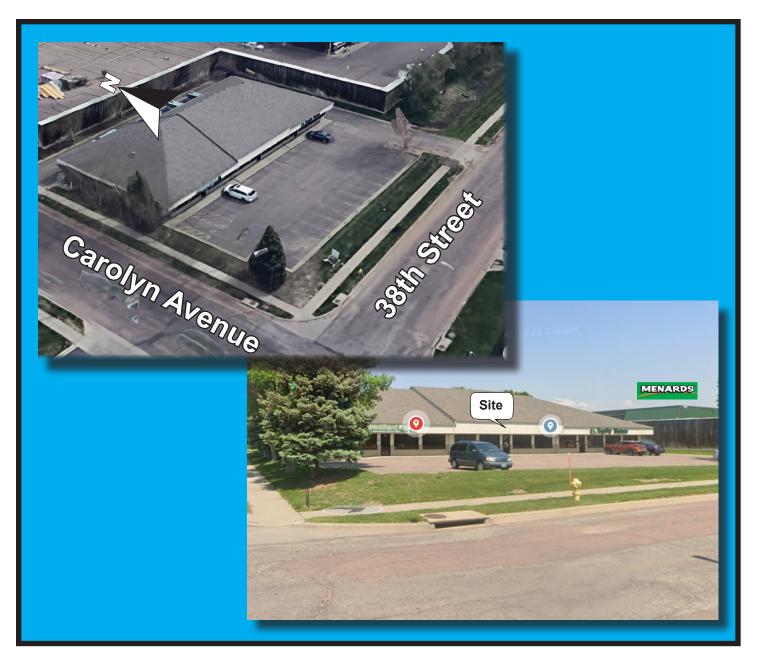

# FOR LEASE/SALE: 4214 W. 38th Street Sioux Falls, SD

### **OWN YOUR OWN SPACE!**

- Retail/Showroom space with warehouse space/production area in the rear. Front showroom has excellent storefront glass.
- Directly west of Menards, this property is located in the "bee hive" of retail, building products, restaurants and entertainment.
- Rear area can we used for storage or production with overhead garage door accessible from the rear drive area.
- This space gives versatile occupancy options.
- Lease this space or you can purchase the unit as a condominium.

•Total Building Size 10,096 Square Feet
•Storage Area with Double Overhead Garage Door
•Easy Access to I-29
•Neighbors - Equity Homes & Assembies of God Office

Ron Nelson, CCIM C: 605-728-7600 E: Ron@Ncommercial.com