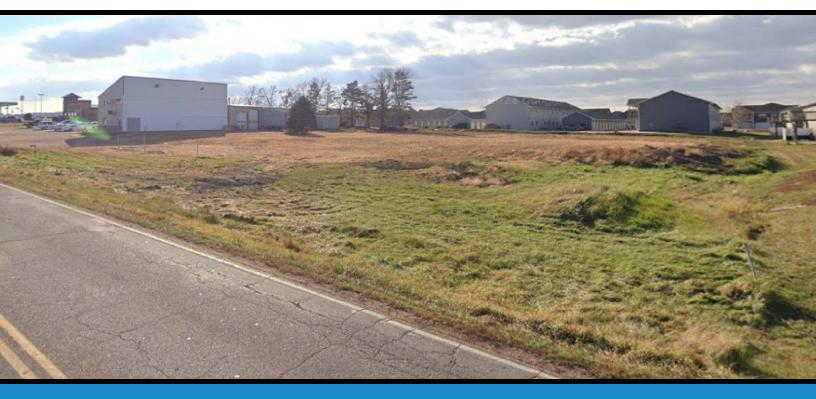

### **ZONING:**

- CC Community Commercial • Approx. 200' x 300' TAXES:
- **DESCRIPTION:**

- \$3,772.00 Annual
- This 1.37-acre parcel is ideally located within Hartford's fast growing Commercial district, approximately 1,000 ft from Interstate 90. Situated at the primary entry point into Hartford, the site offers excellent visibility and accessibility. Surrounding businesses include ACE Hardware, Tammen Auto & Tire, DQ Grill & Chill, and the Caribou Coffee Cup Fuel Stop.
- Zoning allows: Restaurants, General Retail, Medical & Office Professional.
- Flat Nearly build ready site.