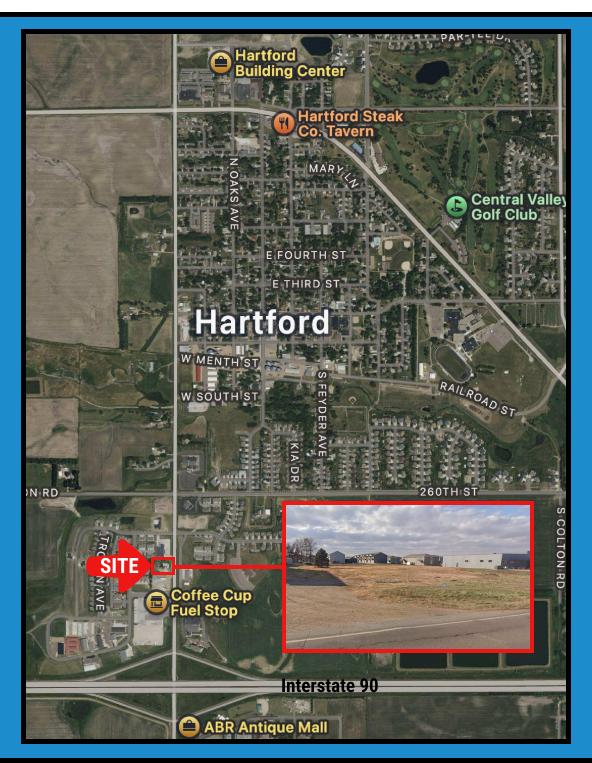

### **ZONING:**

- CC Community Commercial • Approx. 200' x 300' TAXES:
- **DESCRIPTION:**

- \$3,772.00 Annual
- This 1.37-acre parcel is ideally located within Hartford's fast growing Commercial district, approximately 1,000 ft from Interstate 90. Situated at the primary entry point into Hartford, the site offers excellent visibility and accessibility. Surrounding businesses include ACE Hardware, Tammen Auto & Tire, DQ Grill & Chill, and the Caribou Coffee Cup Fuel Stop.
- Zoning allows: Restaurants, General Retail, Medical & Office Professional.
- Flat Nearly build ready site.

# AERIAL

Ron Nelson, CCIM C: 605-728-7600 E: Ron@Ncommercial.com

Nicole Daggett C: 605-971-6706 E: Nicole@Ncommercial.com

\*Information contained herein provided by owner, city or county records. Purchaser or lessee should independently verify. All information contained herein deemed reliable, but not guaranteed.