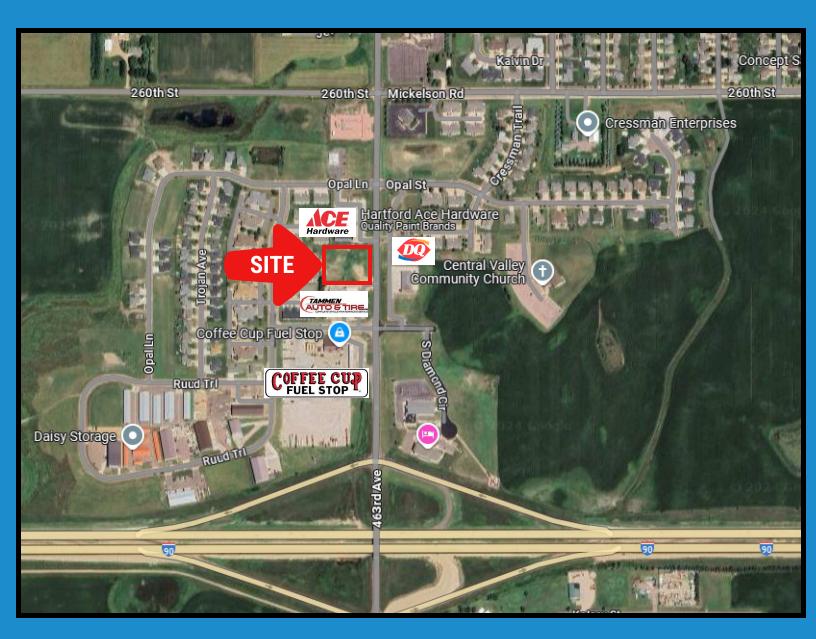

### **ZONING:**

- CC Community Commercial • Approx. 200' x 300' TAXES:
- **DESCRIPTION:**

- \$3,772.00 Annual
- This 1.37-acre parcel is ideally located within Hartford's fast growing Commercial district, approximately 1,000 ft from Interstate 90. Situated at the primary entry point into Hartford, the site offers excellent visibility and accessibility. Surrounding businesses include ACE Hardware, Tammen Auto & Tire, DQ Grill & Chill, and the Caribou Coffee Cup Fuel Stop.
- Zoning allows: Restaurants, General Retail, Medical & Office Professional.
- Flat Nearly build ready site.

# AERIAL

Ron Nelson, CCIM C: 605-728-7600 E: Ron@Ncommercial.com

Nicole Daggett C: 605-971-6706 E: Nicole@Ncommercial.com

\*Information contained herein provided by owner, city or county records. Purchaser or lessee should independently verify. All information contained herein deemed reliable, but not guaranteed.